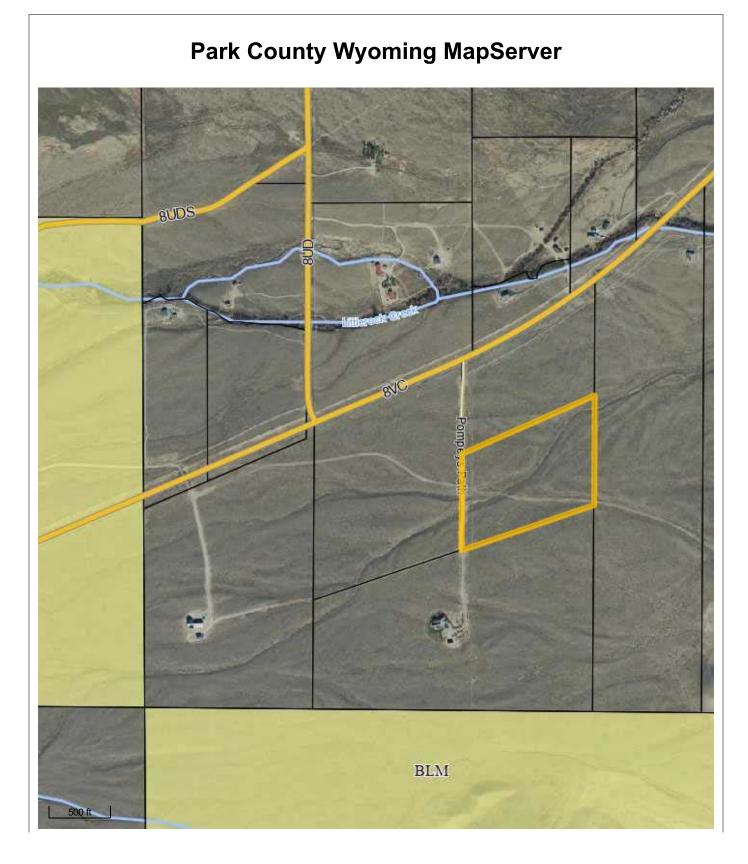

## \$65,000

This 20 acre parcel offers dramatic views of the Beartooth and Absaroka Mountains. The property can be accessed off of Pompey's Path, about ¼ mile from paved County road. The west boundary is fenced. Power and phone are along the west property line. The property is situated in the small community of Clark. The Clark area has 3 public accesses to the Shoshone National Forest offering many recreational opportunities. Clark is situated 30 miles north of Cody, 32 miles southeast of Red Lodge, MT and 25 miles west of Powell, WY. It is an easy scenic drive to Yellowstone National Park and many other numerous recreational opportunities within the Yellowstone ecosystem.

#### MLS #: L10014780A (Active) List Price: \$65,000

Potential Uses: Residential Apx Deeded Acres: 19.73 Apx Irrigated Acres: 0 Apx Lot SqFt: 859439 River/Stream Front: No Topography: Flat Unit # or Lot #: Lot 2 Area: Clark Subdivision: Pellar SS-209 County: Park School District: Park County District #1

### Park County Wyoming MapServer

Highways
County Roads
Rivers, Creeks, Lakes
Incorporated Towns
Yellowstone National Park

**CLARK, WYOMING**, where the grandeur of the rugged Beartooth Mountains loom majestically over the sage covered prairie is situated 30 miles north of Cody. The Clarks Fork of the Yellowstone River, Wyoming's only federally designated 'wild and scenic river' flows out of the Clarks Fork Canyon and meanders through the valley. The Clarks Fork Canyon is the division between the Beartooth Mountains to the north and the Absaroka Mountains to the south. Looking west when you turn into Clark, from the Canyon south, the mountains you see are Bald Peak, Bald Ridge, Trout Peak, Pat O'Hara and Heart Mountain. There are 3 drainages to the north of the canyon, Little Rock Creek, Bennett Creek and Line Creek.