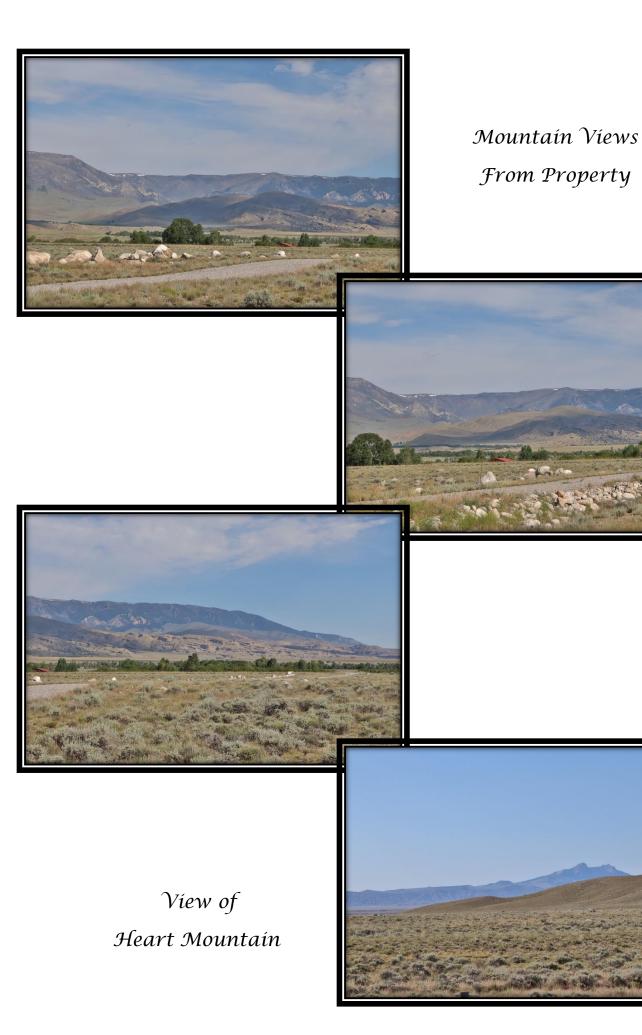

## \$65,000

This 20 acre parcel offers dramatic views of the Beartooth and Absaroka Mountains. The property can be accessed off of Pompey's Path, about ¼ mile from paved County road. The west boundary is fenced. Power and phone are along the west property line. The property is situated in the small community of Clark. The Clark area has 3 public accesses to the Shoshone National Forest offering many recreational opportunities. Clark is situated 30 miles north of Cody, 32 miles southeast of Red Lodge, MT and 25 miles west of Powell, WY. It is an easy scenic drive to Yellowstone National Park and many other numerous recreational opportunities within the Yellowstone ecosystem.

### Park County Wyoming MapServer

Highways
County Roads
Rivers, Creeks, Lakes
Incorporated Towns
Yellowstone National Park

**CLARK, WYOMING**, where the grandeur of the rugged Beartooth Mountains loom majestically over the sage covered prairie is situated 30 miles north of Cody. The Clarks Fork of the Yellowstone River, Wyoming's only federally designated 'wild and scenic river' flows out of the Clarks Fork Canyon and meanders through the valley. The Clarks Fork Canyon is the division between the Beartooth Mountains to the north and the Absaroka Mountains to the south. Looking west when you turn into Clark, from the Canyon south, the mountains you see are Bald Peak, Bald Ridge, Trout Peak, Pat O'Hara and Heart Mountain. There are 3 drainages to the north of the canyon, Little Rock Creek, Bennett Creek and Line Creek.