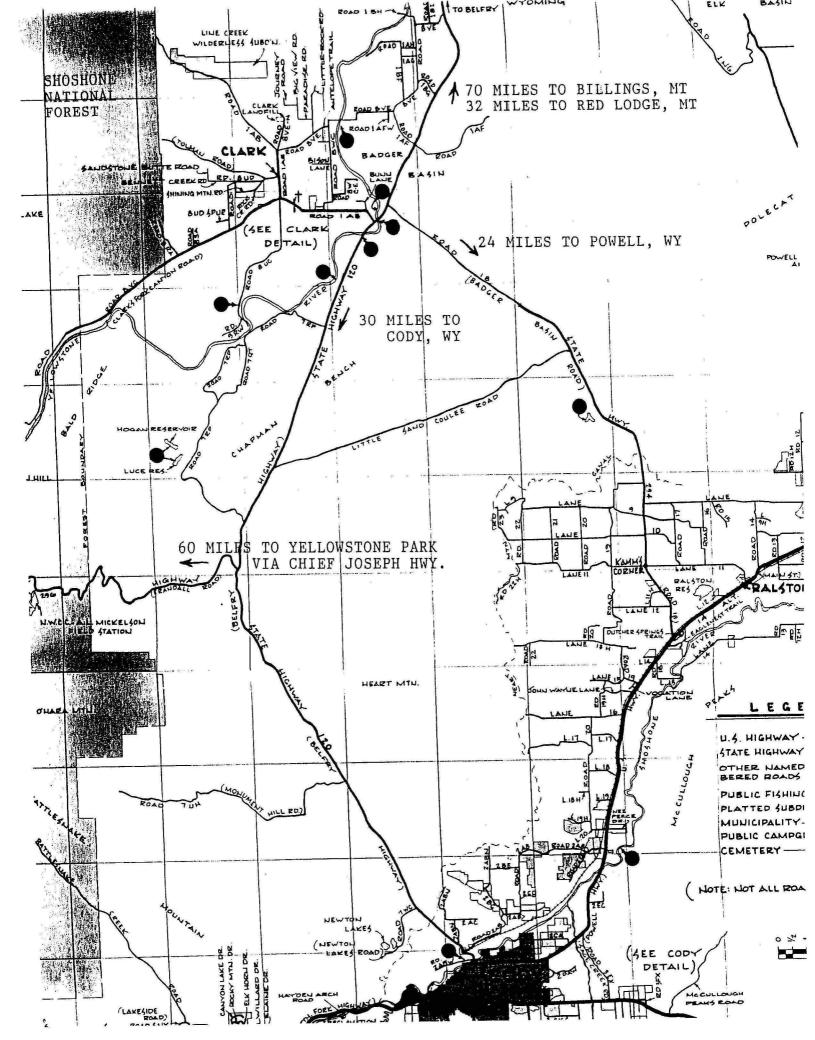

## \$65,000

This 20 acre parcel offers dramatic views of the Beartooth and Absaroka Mountains. The property can be accessed off of Pompey's Path, about ¼ mile from paved County road. The west boundary is fenced. Power and phone are along the west property line. The property is situated in the small community of Clark. The Clark area has 3 public accesses to the Shoshone National Forest offering many recreational opportunities. Clark is situated 30 miles north of Cody, 32 miles southeast of Red Lodge, MT and 25 miles west of Powell, WY. It is an easy scenic drive to Yellowstone National Park and many other numerous recreational opportunities within the Yellowstone ecosystem.

### Park County Wyoming MapServer

Highways
County Roads
Rivers, Creeks, Lakes
Incorporated Towns
Yellowstone National Park

**CLARK, WYOMING**, where the grandeur of the rugged Beartooth Mountains loom majestically over the sage covered prairie is situated 30 miles north of Cody. The Clarks Fork of the Yellowstone River, Wyoming's only federally designated 'wild and scenic river' flows out of the Clarks Fork Canyon and meanders through the valley. The Clarks Fork Canyon is the division between the Beartooth Mountains to the north and the Absaroka Mountains to the south. Looking west when you turn into Clark, from the Canyon south, the mountains you see are Bald Peak, Bald Ridge, Trout Peak, Pat O'Hara and Heart Mountain. There are 3 drainages to the north of the canyon, Little Rock Creek, Bennett Creek and Line Creek.

Clark's legal boundaries encompasses approximately 193 square miles. The boundary begins just north of County Road 7RP on Chapman Bench (Hwy.120) and goes north to the Montana state line, west to the Shoshone National Forest and east to include some of the arid lands in Badger Basin. The first Clark post office was established in 1891 and the first school was established in 1895. There are approximately 300-350 residents in the Clark valley today. There is no longer a post office. Mail comes through the Powell post office.

There are 3 accesses to the Shoshone National Forest, the Clarks Fork Canyon being the most spectacular. From the mouth of the Canyon you can horseback ride, hike or 4-wheel drive five miles along the river with towering mountain walls on either side. At the end of the canyon, the trail on the north side switchbacks to the top of the Beartooth Mountains and goes over to Highway 212. This is the Morrison Jeep Trail.