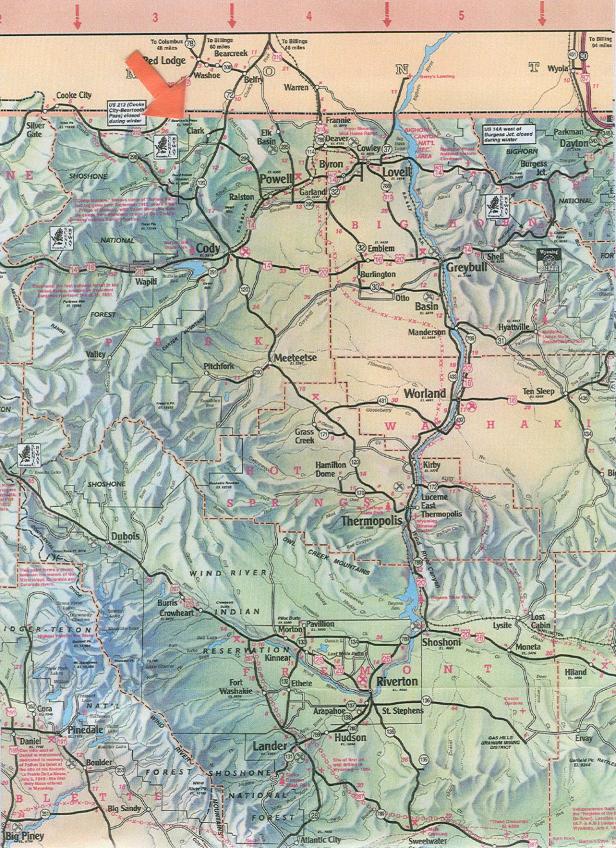

### Park County Wyoming MapServer

Highways
County Roads
Rivers, Creeks, Lakes
Incorporated Towns
Yellowstone National Park

**CLARK, WYOMING**, where the grandeur of the rugged Beartooth Mountains loom majestically over the sage covered prairie is situated 30 miles north of Cody. The Clarks Fork of the Yellowstone River, Wyoming's only federally designated 'wild and scenic river' flows out of the Clarks Fork Canyon and meanders through the valley. The Clarks Fork Canyon is the division between the Beartooth Mountains to the north and the Absaroka Mountains to the south. Looking west when you turn into Clark, from the Canyon south, the mountains you see are Bald Peak, Bald Ridge, Trout Peak, Pat O'Hara and Heart Mountain. There are 3 drainages to the north of the canyon, Little Rock Creek, Bennett Creek and Line Creek.

Clark's legal boundaries encompasses approximately 193 square miles. The boundary begins just north of County Road 7RP on Chapman Bench (Hwy.120) and goes north to the Montana state line, west to the Shoshone National Forest and east to include some of the arid lands in Badger Basin. The first Clark post office was established in 1891 and the first school was established in 1895. There are approximately 300-350 residents in the Clark valley today. There is no longer a post office. Mail comes through the Powell post office.

There are 3 accesses to the Shoshone National Forest, the Clarks Fork Canyon being the most spectacular. From the mouth of the Canyon you can horseback ride, hike or 4-wheel drive five miles along the river with towering mountain walls on either side. At the end of the canyon, the trail on the north side switchbacks to the top of the Beartooth Mountains and goes over to Highway 212. This is the Morrison Jeep Trail.