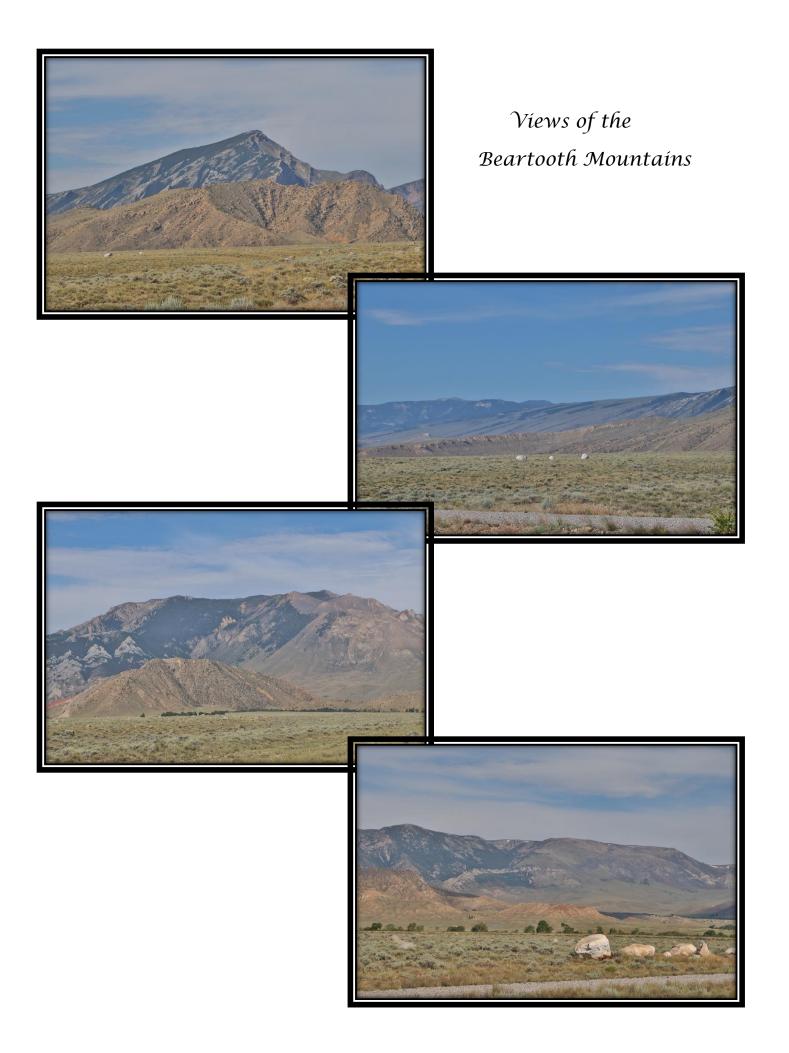

## \$65,000

This 20 acre parcel offers dramatic views of the Beartooth and Absaroka Mountains. The property can be accessed off of Pompey's Path, about ¼ mile from paved County road. The west boundary is fenced. Power and phone are along the west property line. The property is situated in the small community of Clark. The Clark area has 3 public accesses to the Shoshone National Forest offering many recreational opportunities. Clark is situated 30 miles north of Cody, 32 miles southeast of Red Lodge, MT and 25 miles west of Powell, WY. It is an easy scenic drive to Yellowstone National Park and many other numerous recreational opportunities within the Yellowstone ecosystem.

### Park County Wyoming MapServer

Highways
County Roads
Rivers, Creeks, Lakes
Incorporated Towns
Yellowstone National Park

**CLARK, WYOMING**, where the grandeur of the rugged Beartooth Mountains loom majestically over the sage covered prairie is situated 30 miles north of Cody. The Clarks Fork of the Yellowstone River, Wyoming's only federally designated 'wild and scenic river' flows out of the Clarks Fork Canyon and meanders through the valley. The Clarks Fork Canyon is the division between the Beartooth Mountains to the north and the Absaroka Mountains to the south. Looking west when you turn into Clark, from the Canyon south, the mountains you see are Bald Peak, Bald Ridge, Trout Peak, Pat O'Hara and Heart Mountain. There are 3 drainages to the north of the canyon, Little Rock Creek, Bennett Creek and Line Creek.