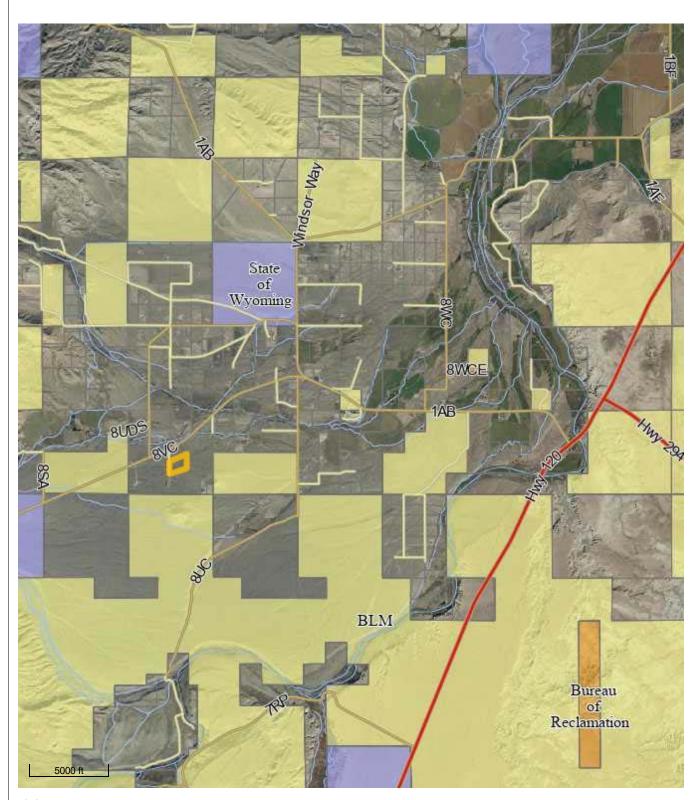

### Park County Wyoming MapServer

Highways
County Roads
Rivers, Creeks, Lakes
Incorporated Towns
Yellowstone National Park

**CLARK, WYOMING**, where the grandeur of the rugged Beartooth Mountains loom majestically over the sage covered prairie is situated 30 miles north of Cody. The Clarks Fork of the Yellowstone River, Wyoming's only federally designated 'wild and scenic river' flows out of the Clarks Fork Canyon and meanders through the valley. The Clarks Fork Canyon is the division between the Beartooth Mountains to the north and the Absaroka Mountains to the south. Looking west when you turn into Clark, from the Canyon south, the mountains you see are Bald Peak, Bald Ridge, Trout Peak, Pat O'Hara and Heart Mountain. There are 3 drainages to the north of the canyon, Little Rock Creek, Bennett Creek and Line Creek.

Clark's legal boundaries encompasses approximately 193 square miles. The boundary begins just north of County Road 7RP on Chapman Bench (Hwy.120) and goes north to the Montana state line, west to the Shoshone National Forest and east to include some of the arid lands in Badger Basin. The first Clark post office was established in 1891 and the first school was established in 1895. There are approximately 300-350 residents in the Clark valley today. There is no longer a post office. Mail comes through the Powell post office.